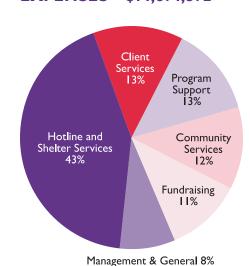

# **2024 FINANCIALS**

The majority of our expenses are directly connected to ensuring family violence survivors are cared for, safe, and fed—whether they're living in our shelters and transitional housing apartments or in their own homes. Our 2024 budget ensures The Family Place's strength, stability, and capacity to provide high-quality services to our community and the survivors in our care.

# **EXPENSES—\$14,874,572**

Please give generously to help survivors find a path from fear and hopelessness to safety and success. **DONATE TODAY!** 