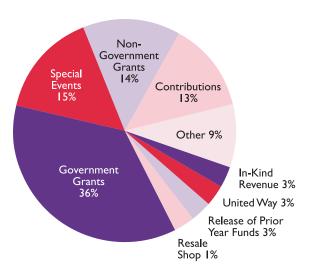

sist with protective orders, custody matters, and divorces. We served 109 clients.

### **SPEAKER'S BUREAU**

**87** engagements where staff were visible in the community and publicly advocated for domestic violence awareness.

## **VOLUNTEER PROGRAM**

**804** volunteers worked **1,429** hours, positively impacting our programs and fundraising efforts to help us meet the demand for services.



# **2024 FINANCIALS**

The majority of our expenses are directly connected to ensuring family violence survivors are cared for, safe, and fed—whether they're living in our shelters and transitional housing apartments or in their own homes. Our 2024 budget ensures The Family Place's strength, stability, and capacity to provide high-quality services to our community and the survivors in our care.





# **EXPENSES—\$14,874,572**



Please give generously to help survivors find a path from fear and hopelessness to safety and success. **DONATE TODAY!** 



# THANK YOU TO OUR GENEROUS **2023 FINANCIAL DONORS**

Following are the names of those who have given generous financial gifts to The Family Place to transform the lives of our clients and make our community safer. This list reflects donations received from January 1, 2023, through December 31, 2023, excluding Partners Card retailers and card purchasers, who are too numerous to list! If we left you out, please forgive us and contact us at development@familyplace.org.

### SAFEKEEPERS

### Katherine Albert

Anonymous Carol Ballman

Mr. and Mrs. Samuel Barrett

lennifer S. Biry Regina Bruce and John Pickett

Emily Cassady

Brenda J. Ch