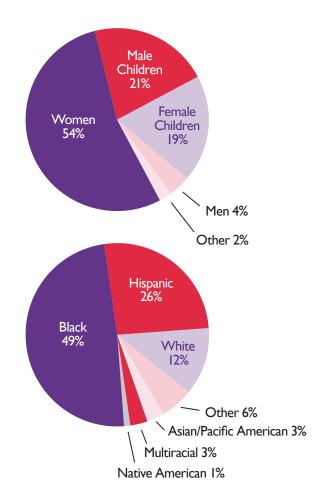

# **OUR MISSION**

I in 3 Texans will experience domestic violence—one of the highest rates in the country. The Family Place is the largest family violence service provider in Texas, empowering survivors of family violence with safe housing, counseling, and skills that create independence, while building community engagement and advocating for social change to stop family violence.

In 2023, we provided services to 44,024 unduplicated individuals, including 60,955 emergency shelter days, 20,805 transitional housing days, 15,157 counseling hours, and 6,144 hours of court-ordered group sessions for batterers.